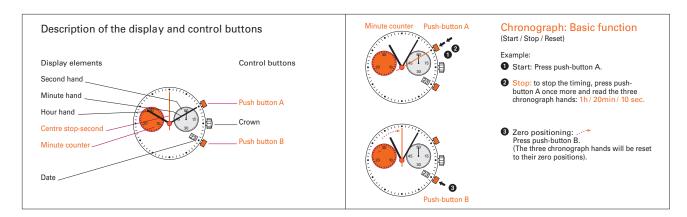

English User's Manual

Battery type: 395 (diameter 9.5mm x 2.6mm / SR 927 SW) Accuracy: +20 / -10 seconds per month

Your watch has a screw-down crown system.

To set the time & date, first unscrew the crown and then follow the instructions.