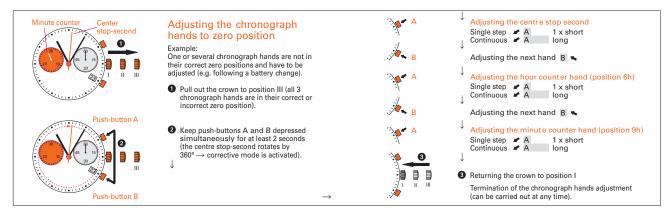

English User's Manual

Battery type: 395 (diameter 9.5mm x 2.6mm / SR 927 SW) Accuracy: +20 / -10 seconds per month

Your watch has a screw-down crown system.

To set the time & date, first unscrew the crown and then follow the instructions.