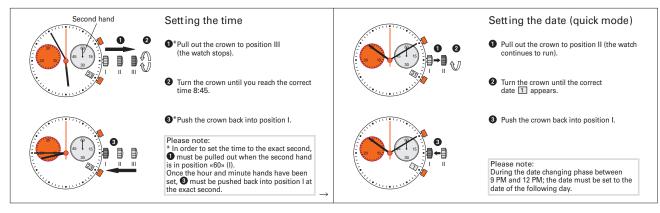

English User's Manual

Battery type: 395 (diameter 9.5mm x 2.6mm / SR 927 SW) Accuracy: +20 / -10 seconds per month

Your watch has a screw-down crown system.

To set the time & date, first unscrew the crown and then follow the instructions.

Important: the crown must always be screwed down completely to guarantee the water resistance of the watch.